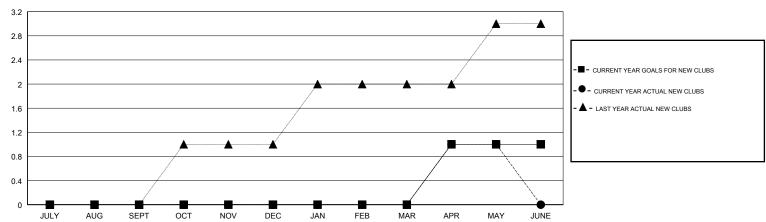

## GOALS AND ACTUAL NEW CLUBS CUMULATIVE

QUARTER

JULY/AUG/SEPT OCT/NOV/DEC

JAN/FEB/MAR

APR/MAY/JUNE

## MONTHLY MEMBERSHIP PROGRESS REPORT

District 2 T2

Results as of: 05/31/2018

| NE            |             | LOCA          | TION TEXAS            |                           |                         | GMT CA                                       |  |
|---------------|-------------|---------------|-----------------------|---------------------------|-------------------------|----------------------------------------------|--|
| Clui          | bs          |               | Members               |                           |                         |                                              |  |
| RESULTS FO    | R 2017-2018 |               | RESULTS FOR 2017-2018 |                           |                         |                                              |  |
| NEW CLUB GOAL | NEW CLUBS   | DROPPED CLUBS | QUARTER               | MEMBER GROWTH NET<br>GOAL | MEMBER GROWTH<br>ACTUAL | DROPPED MEMBERS ACTUAL (including transfers) |  |
| 0             | 0           | 2             | JULY/AUG/SEPT         | -2                        | 41                      | 85                                           |  |
| 0             | 0           | 1             | OCT/NOV/DEC           | -2                        | 27                      | 41                                           |  |
| 0             | 0           | 0             | JAN/FEB/MAR           | -2                        | 35                      | 52                                           |  |
| 1             | 1           | 0             | APR/MAY/JUNE          | 23                        | 52                      | 44                                           |  |
|               |             |               |                       |                           |                         |                                              |  |