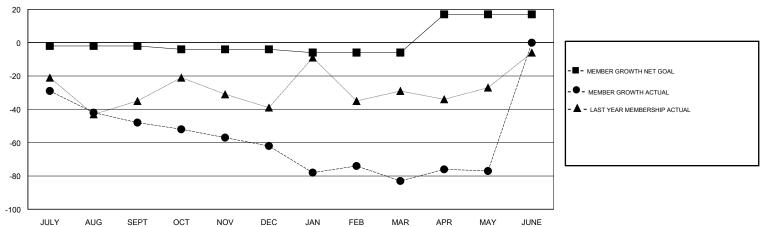

## GOALS AND ACTUAL MEMBERS CUMULATIVE

| DROPPED CLUBS: 3  DROPPED MEMBERS |     | 20 CLUBS OF 44 ADDED 1 OR MORE<br>NEW MEMBERS | GENDER DISTRIBUTION  MALE 957 (75.18%)  FEMALE 316 (24.82%)  Women Percentage Fiscal Year Goal: 15% |            |
|-----------------------------------|-----|-----------------------------------------------|-----------------------------------------------------------------------------------------------------|------------|
| DECEASED                          | 12  | CLICK HERE FOR CUMULATIVE                     | TOTAL FAMILY UNIT MEMBERS                                                                           | 100        |
| CLUB CANCELLED                    | 15  | MEMBERSHIP DATA                               |                                                                                                     | <b>5</b> 4 |
| OTHER                             | 195 |                                               | FAMILY MEMBERS PAYING HALF DUES                                                                     | 51         |
| TOTAL                             | 222 |                                               |                                                                                                     |            |

QUARTER

JULY/AUG/SEPT OCT/NOV/DEC

JAN/FEB/MAR

APR/MAY/JUNE

## MONTHLY MEMBERSHIP PROGRESS REPORT

District 2 T2

Results as of: 05/31/2018

| NE            |             | LOCA          | TION TEXAS            |                           |                         | GMT CA                                       |  |
|---------------|-------------|---------------|-----------------------|---------------------------|-------------------------|----------------------------------------------|--|
| Clui          | bs          |               | Members               |                           |                         |                                              |  |
| RESULTS FO    | R 2017-2018 |               | RESULTS FOR 2017-2018 |                           |                         |                                              |  |
| NEW CLUB GOAL | NEW CLUBS   | DROPPED CLUBS | QUARTER               | MEMBER GROWTH NET<br>GOAL | MEMBER GROWTH<br>ACTUAL | DROPPED MEMBERS ACTUAL (including transfers) |  |
| 0             | 0           | 2             | JULY/AUG/SEPT         | -2                        | 41                      | 85                                           |  |
| 0             | 0           | 1             | OCT/NOV/DEC           | -2                        | 27                      | 41                                           |  |
| 0             | 0           | 0             | JAN/FEB/MAR           | -2                        | 35                      | 52                                           |  |
| 1             | 1           | 0             | APR/MAY/JUNE          | 23                        | 52                      | 44                                           |  |
|               |             |               |                       |                           |                         |                                              |  |